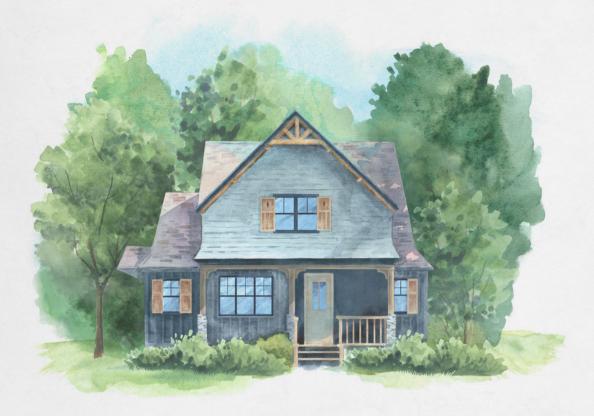

## Wind River Cottage Site 5

Our first home built and our first home sold! Offering a formal touch to the nostalgic farmhouse feel. This home features spacious open concept living with central access to the impressive covered porch open from common areas and also from the dreamy primary suite. Three covered entries, thoughtful mudrooms at both front and side entrances, as well as the cozy wood burning fireplace on the back porch which expands your living room into the outdoors.