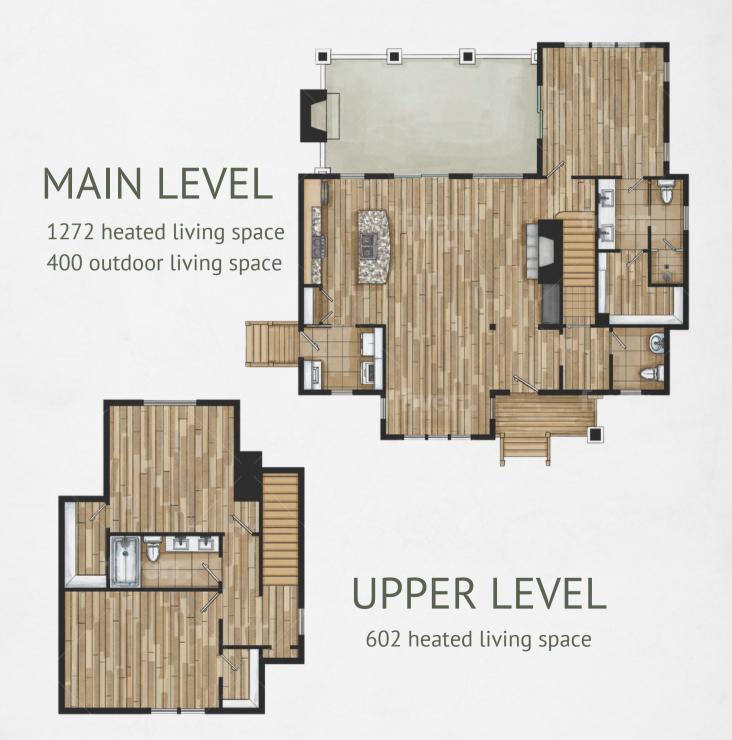

## Wind River Cottage Site 5

Our first home built and our first home sold! Offering a formal touch to the nostalgic farmhouse feel. This home features spacious open concept living with central access to the impressive covered porch open from common areas and also from the dreamy primary suite. Three covered entries, thoughtful mudrooms at both front and side entrances, as well as the cozy wood burning fireplace on the back porch which expands your living room into the outdoors.

• Rooted in Tradition •

Total Heated Area: 1874

Total Living Area: 2274