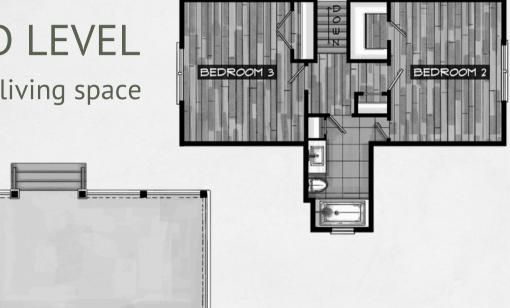

bend of the Blackberry Creek. Featuring expansive covered porches off of both front and back entrances. Enter through the formal foyer,

featuring a convenient laundry, pantry, and powder room which offers functionality and organization upon arrival. A true primary suite on the main level including convenient access to the outdoors. Ensure your guests always have what they need with two guest bedrooms and the second full bathroom upstairs, along with ample storage space for your linens and holiday decor. Get ready for relaxation at its finest as you cozy up on the idealistic back porch where the sounds of the babbling Blackberry Creek are enjoyed.

Rooted in Convenience

Total Heated Area: 1738



Total Living Area: 2505

## Raspberry Cottage





## SECOND LEVEL

600 heated living space



## MAIN LEVEL

1138 heated living space 767 outdoor living space



• AT BLOWING ROCK •



SHY FECTEAU | broker, realtor

912.507.0818 | shy.fecteau@gmail.com

www.lifeatblackberry.com