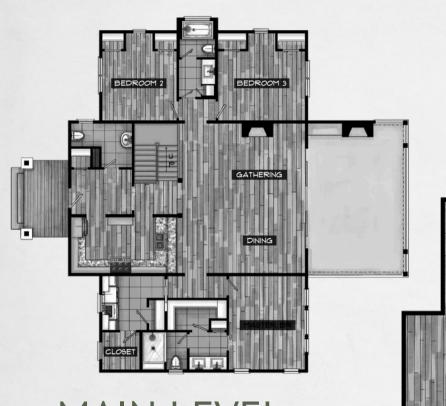

home offer ample space for the whole family. Three bedrooms, three and a half bathrooms, with an open flowing layout for effortless connection. The cozy gas fireplace anchors the living space, while a wood burning outdoor fireplace beckons year-round gathering, storytelling, and stillness. Downstairs, a quiet office retreat and an oversized two car garage add flexibility for work, storage, hobbies, or adventure gear. This home has an optional upgrade to include a move theatre or additional 650 square feet of flex space. Located on a corner lot across from the creek with easy access to the garage and a separate entrance for guests.

This home has it all!

• Rooted In Family •

Total Heated Area: 2446

Total Living Area: 4451

#### Payton Cottage





Bonus Room



650 SF Optional Upgrade



### MAIN LEVEL

1990 heated living space484 outdoor living space

# MECH JORAGE

LOWER LEVEL

456 heated living space



# BLACKBERRY HOMESTEAD

#### • AT BLOWING ROCK •



## SHY FECTEAU | broker, realtor

912.507.0818 | shy.fecteau@gmail.com

www.lifeatblackberry.com