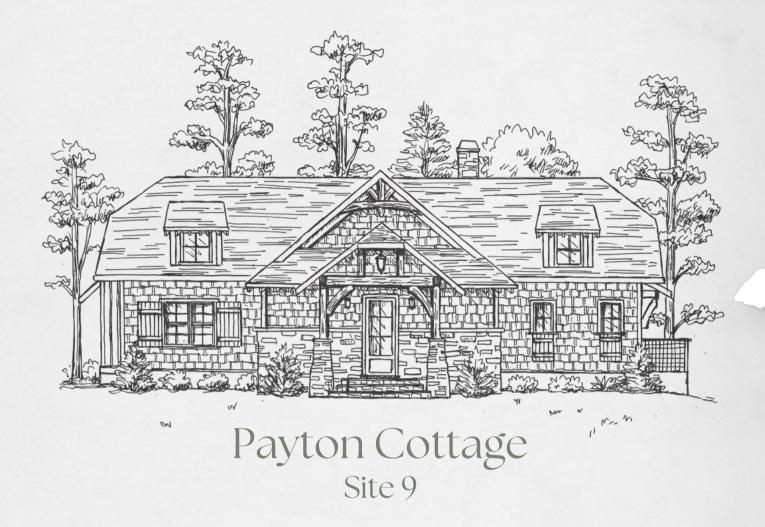

Breaking ground Spring of 2025!

Classic architecture with enduring warmth. Wrapped in a shake and stone exterior that echos the surrounding mountains, this home offer ample space for the whole family. Three bedrooms, three and a half bathrooms, with an open flowing layout for effortless connection. The cozy gas fireplace anchors the living space, while a wood burning outdoor fireplace beckons year-round gathering, storytelling, and stillness. Downstairs, a quiet office retreat and an oversized two car garage add flexibility for work, storage, hobbies, or adventure gear. This home has an optional upgrade to include a move theatre or additional 650 square feet of flex space. Located on a corner lot across from the creek with easy access to the garage and a separate entrance for guests.

#### Payton Cottage

Bonus Room

650 SF Optional Upgrade