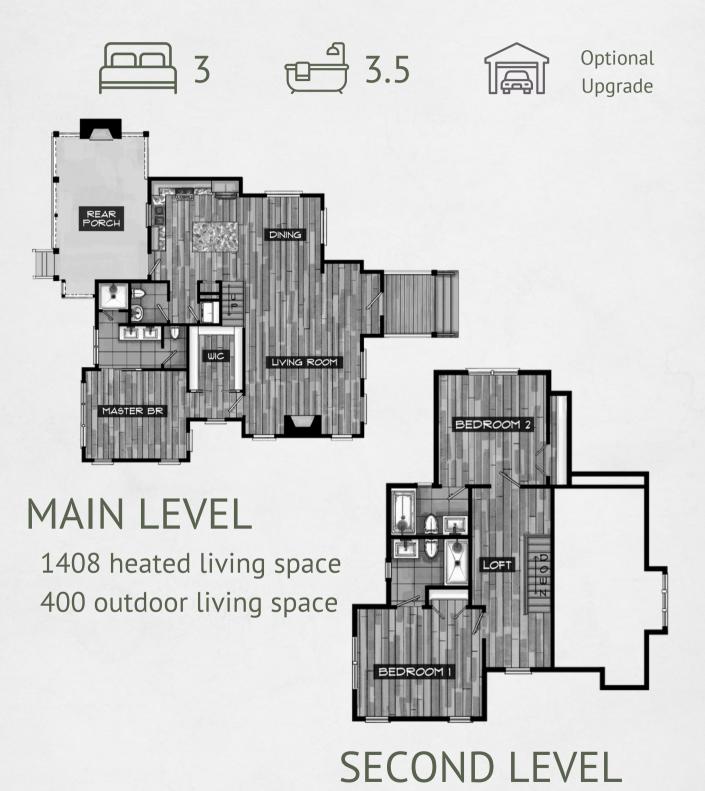

## Blackberry Cottage Site 6

Breaking ground Spring of 2025!

A modern mountain living masterpiece! Designed by our Blackberry Team architect, Grady Woods, this plan has been thoughtfully crafted to perfect your home living experience. All you need for one level living including a true primary suite with the inviting family room, kitchen, dining nook, laundry, powder, and pantry centrally located on the main level. The back porch was designed for grilling and privacy. The guest rooms each have their own en suite bathroom and a landing loft perfect for your guest's getaway. And the offerings don't end there! We have designed a detached 2 car covered parking structure as an upgrade option to the buyer. Crafted by Grady Woods, your parking could be elevated to a detached one car garage with additional one car carport.

• Rooted in Function •

Total Heated Area: 2178

Total Living Area: 2578