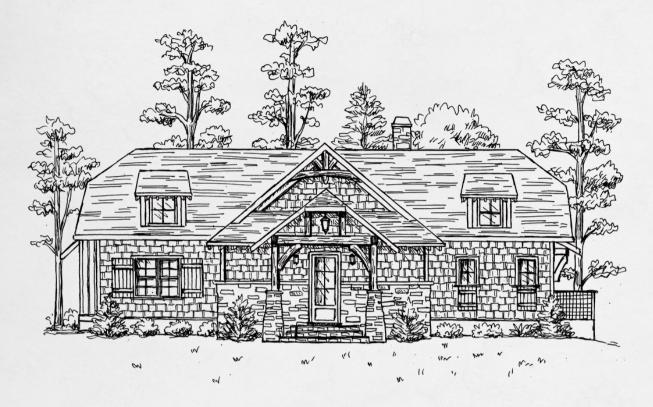

#### Blackberry Cottage

Blackberry Cottage blends classic charm with modern mountain living, offering a main-floor primary suite for convenience and an upstairs retreat for guests. The open great room, breakfast nook, and kitchen create a warm, inviting space for connection and lasting memories.

#### Payton Cottage

Payton Cottage blends classic design with modern comfort, featuring four bedrooms, three and a half baths, and an inviting open-concept layout. A stone exterior complements the natural surroundings, while the mainlevel primary suite offers a private retreat. With spacious living areas and a versatile upstairs, this home is designed for connection and lasting memories.