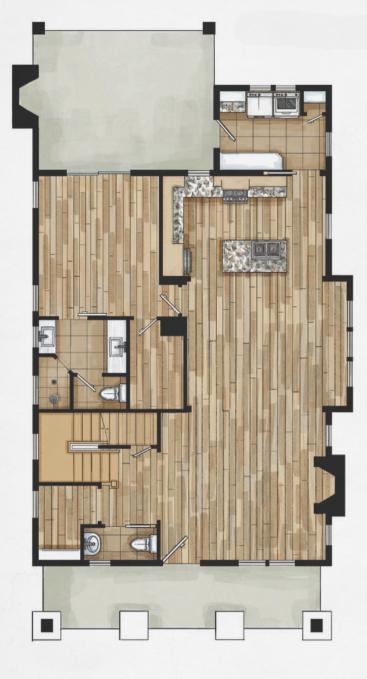

#### MAIN LEVEL

1176 heated living space396 outdoor living space

### SECOND LEVEL

688 heated living space

Total Heated Area: 1864 Total Living Area: 2260