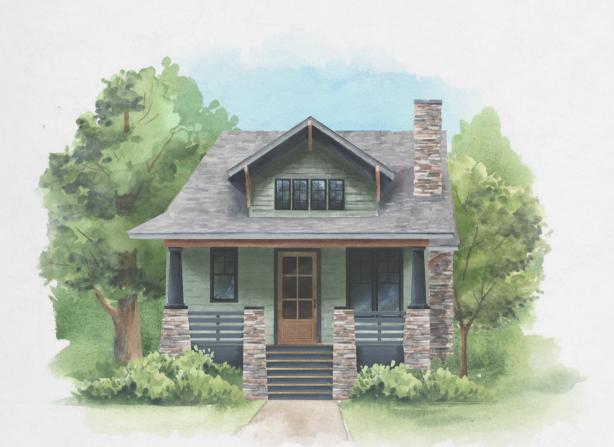

#### Blowing Rock Bungalow

Our second plan out of the ground but not second in charm! Functional spaces and efficiency of mountain living, boasting a classic rocking chair front porch, pocket office perfect for video calls and working remotely, and an outdoor covered living room with a view of your peaceful and natural wooded yard are just a few highlights of this plan rooted in lifestyle.

#### MAIN LEVEL

1176 heated living space396 outdoor living space

### SECOND LEVEL

688 heated living space

Total Heated Area: 1864 Total Living Area: 2260