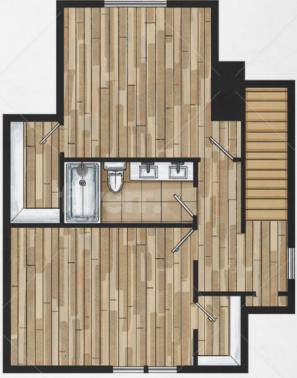

### SECOND LEVEL

688 heated living space

Total Heated Area: 1864 Total Living Area: 2260