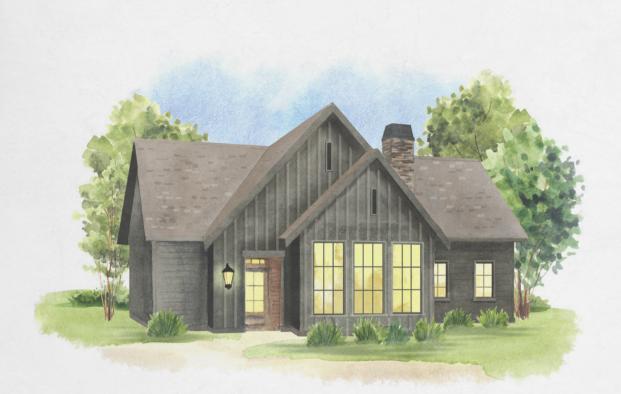

#### Wind River

Our first and most popular plan, offering a formal touch to the nostalgic farmhouse feel. Spacious open concept to all main living areas, with thoughtful mudrooms at each entrance and a dreamy primary suite. This plan is rooted in family, featuring the impressive covered porch and second fireplace which expands your living room by doubling the gathering space.

#### MAIN LEVEL

1272 heated living space400 outdoor living space

#### UPPER LEVEL

602 heated living space

Total Heated Area: 1874 Total Living Area: 2274