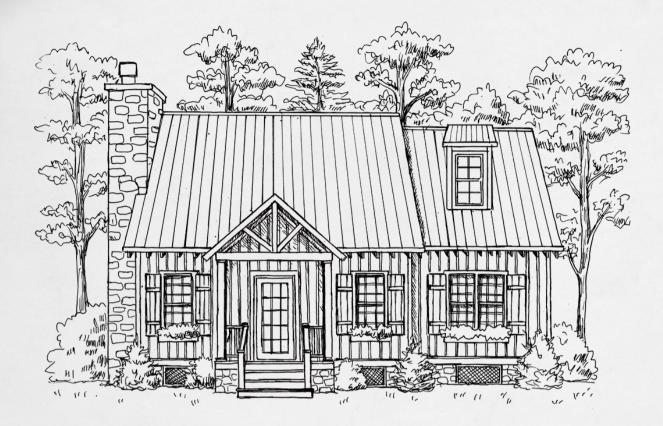

#### Blowing Rock Bungalow

Our second plan out of the ground but not second in charm! Functional spaces and efficiency of mountain living, boasting a classic rocking chair front porch, pocket office perfect for video calls and working remotely, and an outdoor covered living room with a view of your peaceful and natural wooded yard are just a few highlights of this plan rooted in lifestyle.

#### MAIN LEVEL

1176 heated living space396 outdoor living space

### SECOND LEVEL

688 heated living space

Total Heated Area: 1864 Total Living Area: 2260