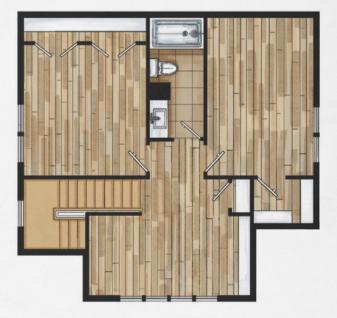

### SECOND LEVEL

688 heated living space

Total Heated Area: 1864 Total Living Area: 2260

#### UPPER LEVEL

602 heated living space

Total Heated Area: 1874 Total Living Area: 2274