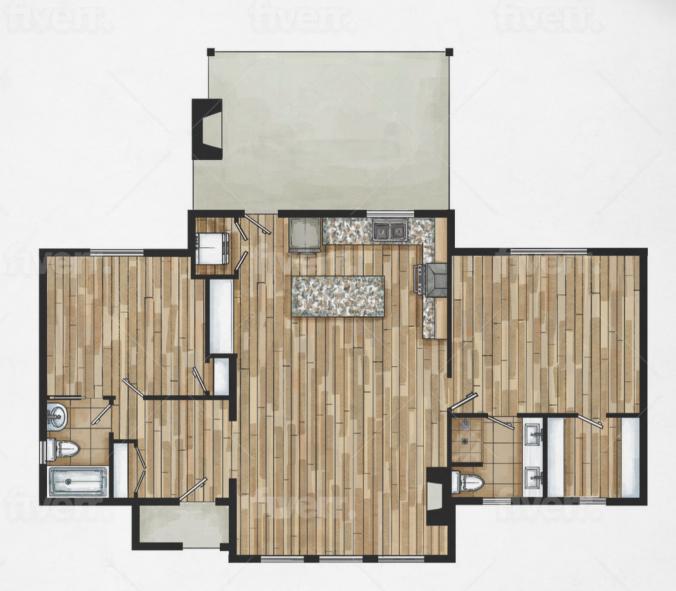

#### Wind River

Our first and most popular plan, offering a formal touch to the nostalgic farmhouse feel. Spacious open concept to all main living areas, with thoughtful mudrooms at each entrance and a dreamy primary suite. This plan is rooted in family, featuring the impressive covered porch and second fireplace which expands your living room by doubling the gathering space.

#### MAIN LEVEL

1272 heated living space400 outdoor living space

#### UPPER LEVEL

602 heated living space

Total Heated Area: 1874 Total Living Area: 2274