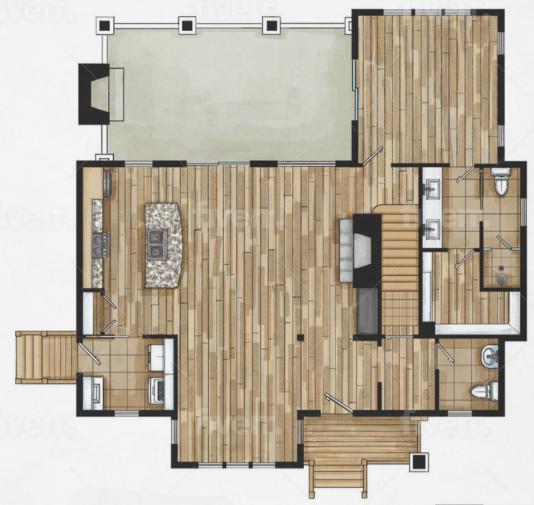

#### Creekside Cottage

All you need, truly, all on one level. This highly sought after plan caters to those who value the simple things in life, like no stairs. Every part of this home is easily accessible. The second bedroom could double as an office or den. Beautiful natural light and dualling wings make this plan versatile and ambient. Rooted in simplicity.

#### MAIN LEVEL

1294 heated living space301 outdoor living space

Total Heated Area: 1294 Total Living Area: 1629